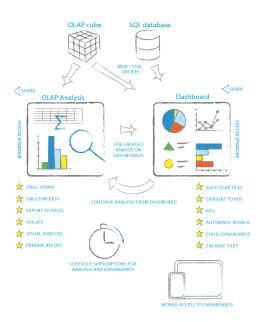

## (I) TIMELY AND ACCURATE DATA

Leonardo® delivers analytics, handles Big Data, incorporates design thinking. It is web-based and provides attractive analysis and visualizations from Olation® models. Quick product setup, analytical OLAP features, visual analysis, and reports subscriptions are key features of Leonardo.

## Dashboards Direct from SQL or OLAP

Dashboard software based on data from your SQL and OLAP databases are quickly designed to present the most valuable information for your business environment. Collaborate with your team on BI content. KPI, Scorecards, and Gauges to present visual metrics, while charts present data visualizations and trend indicators.