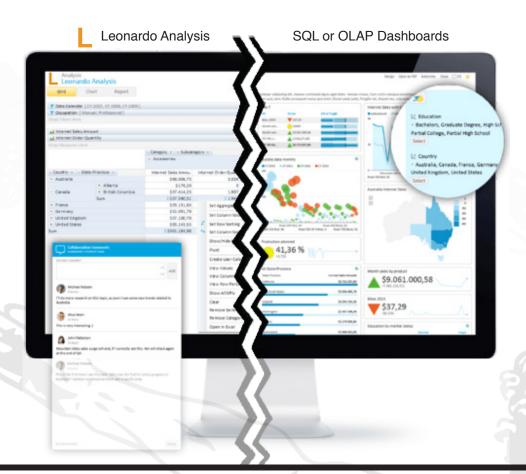

## Leonardo

## Dashboards Direct from SQL or OLAP

Dashboard software based on data from your SQL and OLAP databases are quickly designed to present the most valuable information for your business environment. Collaborate with your team on BI content. KPI, Scorecards, and Gauges to present visual metrics, while charts present data visualizations and trend indicators.